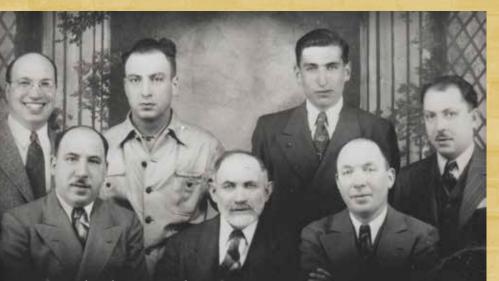

### BUILDING TOGETHER, BRICK BY BRICK

Joseph Halprin

Abe Werier

Sam Werier

In 1963, Joseph Halprin, Sam Werier, and Abe Werier rallied community leaders together in support of their vision of a community endowment—an endowment where the contributed capital would never be touched, only invested. Income earned would be distributed to organizations to fund important projects and to help them meet the needs of the people they serve. An endowment that would grow its assets and earn income for all time.

Under the leadership of Halprin and the Werier brothers, the Jewish Foundation of Manitoba was incorporated in April 1964 as all 119 assembled Founders made an initial pledge of at least \$100.

It has been a remarkable journey. The community has enthusiastically embraced the Jewish Foundation and the idea of endowing funds to meet the community's changing needs for the long term.

Halprin and the Werier brothers were indeed visionaries. Not only did they have a vision, they made a remarkable gift to launch the Foundation by donating a 294-acre parcel of land near Middlechurch, north of Winnipeg. They foresaw a day when that land would be sold and the proceeds would be allocated to the Halprin-Werier Founders' Fund, with income earned by the fund used for charitable or educational purposes.