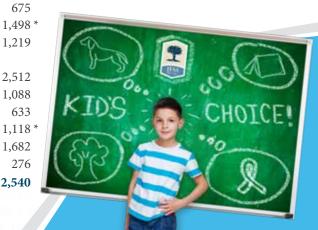

In May, JFM provided \$3,000 to Gray Academy of Jewish Education's Youth in Philanthropy program. Through the Gemilut Chasadim course, Grade 10 students learned about various charities in Winnipeg and supported six organizations with these funds. See page 24 to learn how the students distributed their funds.