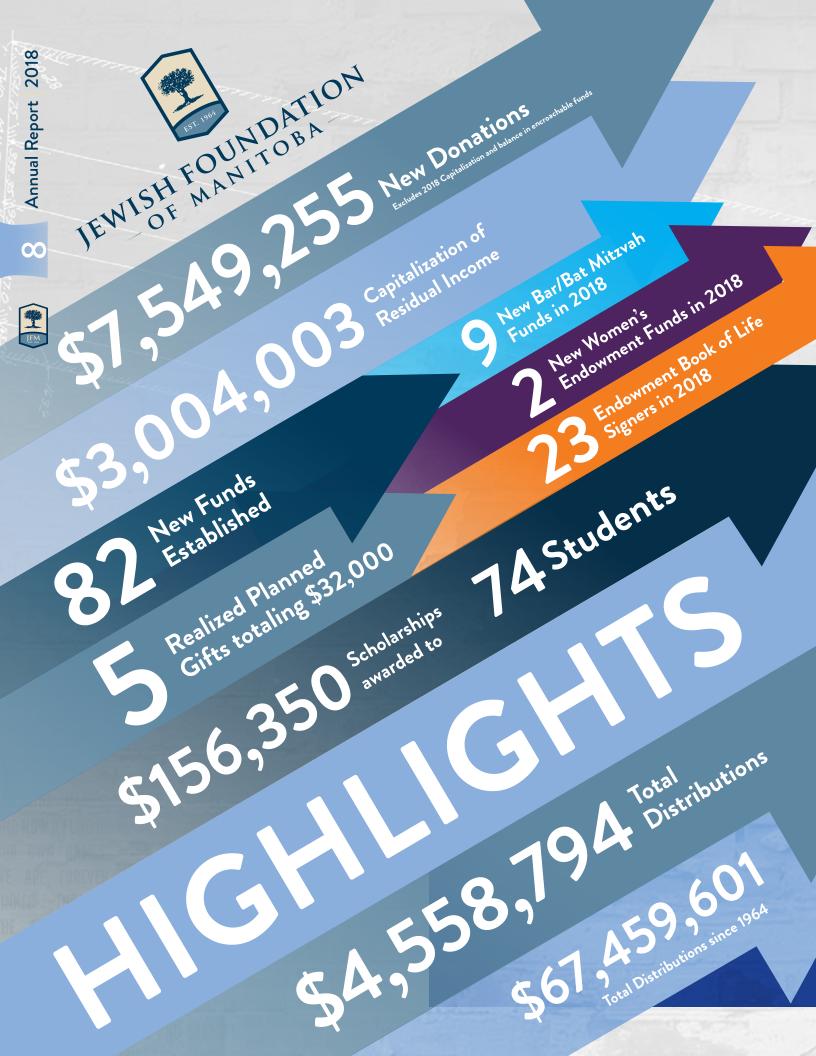

2018 offered even more reasons to be proud of the Foundation we have nurtured together as a community:

- We distributed roughly \$4.5 million to remarkable programs and services benefitting the Jewish community and Manitobans of all backgrounds.
- We continued to grow our asset base, and we remain the second largest public charitable foundation in Manitoba.
- We raised our distribution rate to 4.2%, meaning we will distribute even more funds going forward.
- We launched a new Judaic Studies and Cultural Programming Fund to generate more support for Jewish post-secondary education, as well as Yiddish and other cultural programs in the community.
- We made our first two grants from the Irma Penn Jewish Educational Grant Pilot Project—an initiative designed to encourage innovation in Iewish education.

> And so we look back, and we look forward. But for this moment in time, we are very present, and we are very grateful. Thank you.

Dr. Eric Winograd, Chair

JEM.

During 2018, both individual donors and organizations continued to significantly support the Foundation with endowment contributions in excess of \$7.5 million. Contributions to organizational endowments comprised \$5.9 million of the 2018 gifts representing a 32% increase over the previous year. This increment will result in an additional \$250,000 distributed to organizations annually. The Foundation is grateful for this support which enables greater distribution to the community.

During 2018, the Foundation distributed in excess of \$4.5 million to the community. The Board and staff continue to be extremely appreciative of your support. We endeavour to continue our earnest efforts to maintain your continued confidence in the Jewish Foundation of Manitoba.

In June, JFM distributed \$156,350 to 74 education award and scholarship recipients at a reception held in the Kanee Foyer of the Berney Theatre at the Asper Jewish Community Campus. These awards help students achieve their educational goals. See page 16 to meet the 2018 recipients.